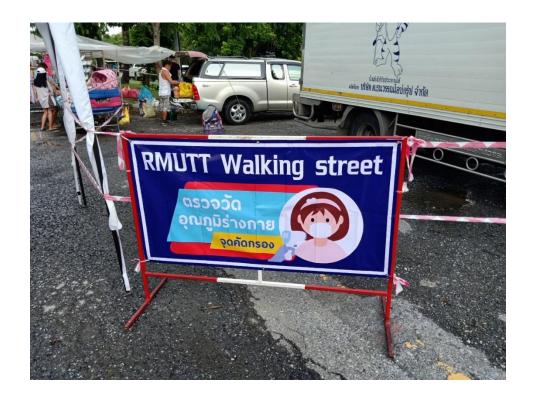

## Example Picture: Service Spot.

RMUTT
Raiamangala University of Technology Thanyaburi

## Example Picture: Service Spot.

www.rmutt.ac.th