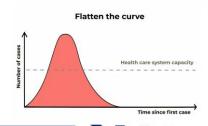

#### **COVID**

 At first, People have to stay at home until Covid-19 Pandemic Situation get more better because virus will not expand if people not going on public place.

#### VACCINE PRODUCTION

- After cancel lockdown people need to follow every suggestion: how to live in public during Covid-19 Pandemic beware about Covid-19.
- Created new innovation to help People to live in this situation.
- Example: Wear mask, Individual restaurant

#### **NEW NORMAL**

- Work from home.
- Wearing mask every time when going to public.
- Cashless ,E-Payment.
- Often Cleaning.

 During Lockdown Situation, Many Company given order to all personnel working at home(Online working) Until Covid-19 Pandemic situation get more better and government cancel an lockdown But still have limit time to going on public and Everyone have to get back to the house before 10PM.