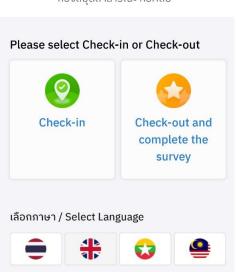

neplex, Salon & Barber.

4<sup>th</sup> Cancel Lockdown, Unlock: Meeting place, School, College, Gym.

5<sup>th</sup> Unlock: Pub ,Spa ,Boxing Stadium ,Internet Cafe.









• In Thailand After Lockdown Every people focus on suggestion How to live in public and try to follow.

**Example Picture: Public Transports.** 









## **Example Picture : Public Transports.**

















## **Example Picture : Public Transports.**









# **Example Picture: Public Transports.**



























































#### Example Picture: Market & Super Market.

















































## Example Picture: Service Spot.





























RMUTT
Raiamangala University of Technology Thanyaburi

#### Example Picture: Check-in Service.











17/07/63

#### **Example Picture: Check-out Service.**









Check-out

completed 15 Jul 2020 at 15:27 hrs.



# Thank you for completing the survey

- Operators, staff and customers wear masks at all times
- Provision of hand washing stations or hand sanitisers
- A minimum distancing space of one metre between dining tables, seats, and walkways
- Floor and frequently touched surfaces are regularly cleaned and disinfected

RMUTT
Rajamangala University of Technology Thanyaburi

17/07/63











## Example Picture: Service Spot.



























www.rmutt.ac.th















#### Example Picture: Inside Service Spot.







#### Example Picture: Inside Service Spot.































Thank you for All your Attention.



chibird.com