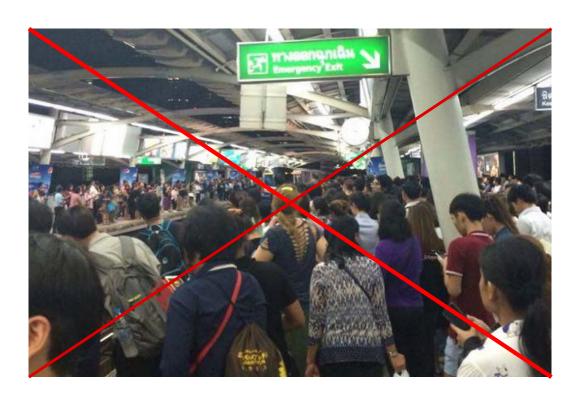

• In Thailand After Lockdown Every people focus on suggestion How to live in public and try to follow.

**Example Picture: Public Transports.** 