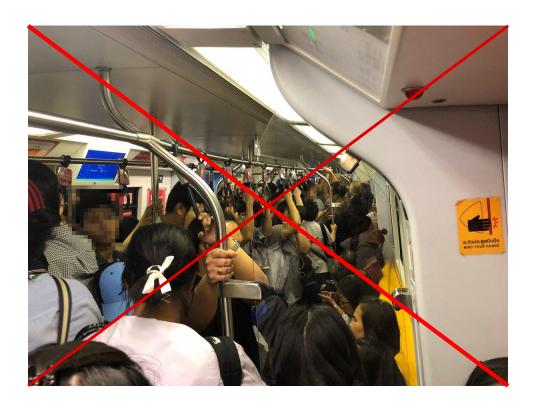

• In Thailand After Lockdown Every people focus on suggestion How to live in public and try to follow.

**Example Picture: Public Transports.** 

## **Example Picture : Public Transports.**

# **Example Picture: Public Transports.**