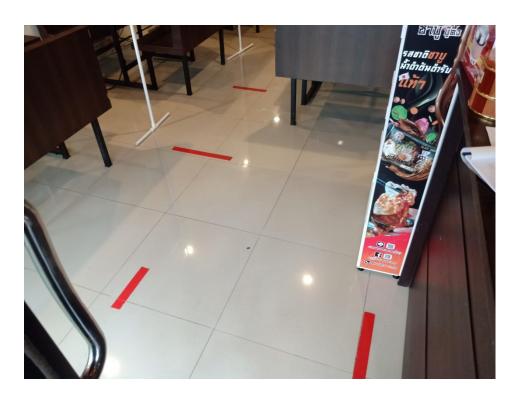

# Thank you for completing the survey

- Operators, staff and customers wear masks at all times
- Provision of hand washing stations or hand sanitisers
- A minimum distancing space of one metre between dining tables, seats, and walkways
- Floor and frequently touched surfaces are regularly cleaned and disinfected