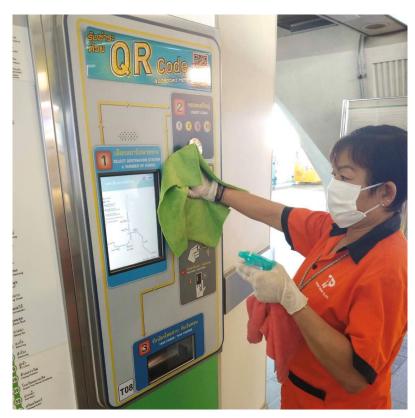

• In Thailand After Lockdown Every people focus on suggestion How to live in public and try to follow.

**Example Picture: Public Transports.** 

## **Example Picture : Public Transports.**

# **Example Picture: Public Transports.**