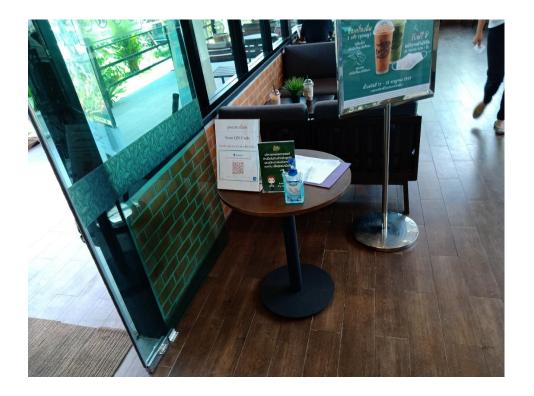

# Thank you for completing the survey

- Operators, staff and customers wear masks at all times
- Provision of hand washing stations or hand sanitisers
- A minimum distancing space of one metre between dining tables, seats, and walkways
- Floor and frequently touched surfaces are regularly cleaned and disinfected