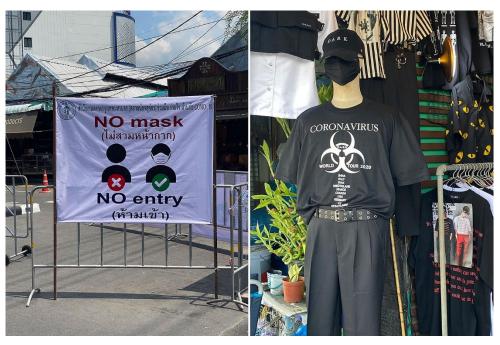

#### **NEW NORMAL**

- Work from home.
- Wearing mask every time when going to public.
- Cashless ,E-Payment.
- Often Cleaning.

 During Lockdown Situation, Many Company given order to all personnel working at home(Online working) Until Covid-19 Pandemic situation get more better and government cancel an lockdown But still have limit time to going on public and Everyone have to get back to the house before 10PM.

If anyone won't follow the rule will get arrested by Police Officer.